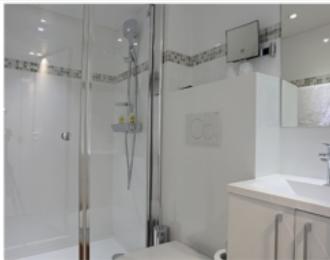

## Cabins equipments

- TV
- Telephone (for internal calls only)
- Bathroom with shower and toilet
- Towels
- Safe
- Independent air-conditioning
- Electricity 220V
- Wi-Fi

Please note that there is no laundry service on board the ship.