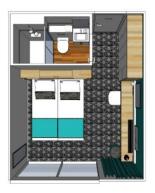

### **Cabins**

- Main Deck 1 double bed 10 m<sup>2</sup>
- Main deck 2 adjustable twin beds 14 m<sup>2</sup>
- Upper Deck 1 double bed 12 m²
- Upper Deck 1 double bed disabled person 12 m<sup>2</sup>
- Upper deck 1 single bed 11 m<sup>2</sup>
- Upper deck 2 adjustable twin beds 14 m²