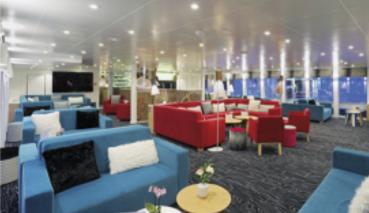

### MS Elbe Princesse

This ship has a contemporary, Nordic feel to it—accented by light-hued woods and the sleek architectural lines found in the capital cities in northern Europe.

Fuchsia- and cyan-colored velvet and fur give a cozy, elegant feel to the interior.

The Main Deck cabins have large windows, and the Upper Deck cabins have grand picture windows with French balconies.

All the meals during the cruise are served in the restaurant on the Main Deck, which can be accessed directly from the lounge and bar. The restaurant is surrounded by panoramic windows that give fantastic views of the scenery as it flows by. The lounge and bar on the stern of the Upper Deck are where cocktails, games, dancing, and other fun-filled evenings take place. The lounge has outdoor access so you can have a drink while enjoying the feel of the open air.

### Interior design

Edition 2021 - ELB 2 / 5

Edition 2021 - ELB 3 / 5