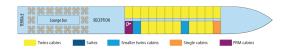

### **UPPER DECK 24 cabins**

The Main Deck cabins have large windows, and the Upper Deck cabins have grand picture windows with French balconies.

All the meals during the cruise are served in the restaurant on the Main Deck, which can be accessed directly from the lounge and bar. The restaurant is surrounded by panoramic windows that give fantastic views of the scenery as it flows by. The lounge and bar on the stern of the Upper Deck are where cocktails, games, dancing, and other fun-filled evenings take place. The lounge has outdoor access so you can have a drink while enjoying the feel of the open air.