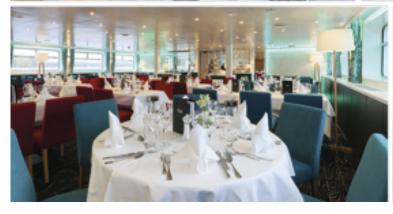

The Main Deck cabins have large windows, and the Upper Deck cabins have grand picture windows with French balconies.

All the meals during the cruise are served in the restaurant on the Main Deck, which can be accessed directly from the lounge and bar. The restaurant is surrounded by panoramic windows that give fantastic views of the scenery as it flows by. The lounge and bar on the stern of the Upper Deck are where cocktails, games, dancing, and other fun-filled evenings take place. The lounge has outdoor access so you can have a drink while enjoying the feel of the open air.