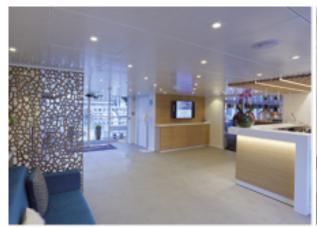

### MS Elbe Princesse

This ship has a contemporary, Nordic feel to it—accented by light-hued woods and the sleek architectural lines found in the capital cities in northern Europe.

Fuchsia- and cyan-colored velvet and fur give a cozy, elegant feel to the interior.

### Interior design

Edition 2021 - ELB 2 / 5

Edition 2021 - ELB 3 / 5

Number of decks: 2 Number of decks: 2 Cabins outside Cabins outside PRM cabins PRM cabins

**MAIN DECK: RESTAURANT** 

UPPER DECK: TERRACE - RECEPTION DESK - LOUNGE BAR WITH DANCEFLOOR

Edition 2021 - ELB

**SUN DECK**: SUN DECK