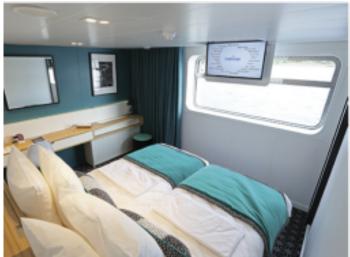

The Main Deck cabins have large windows, and the Upper Deck cabins have grand picture windows with French balconies.

All the meals during the cruise are served in the restaurant on the Main Deck, which can be accessed directly from the lounge and bar. The restaurant is surrounded by panoramic windows that give fantastic views of the scenery as it flows by. The lounge and bar on the stern of the Upper Deck are where cocktails, games, dancing, and other fun-filled evenings take place. The lounge has outdoor access so you can have a drink while enjoying the feel of the open air.

### **Cabins**

- Main Deck 1 double bed 10 m<sup>2</sup>
- Main deck 2 adjustable twin beds 14 m<sup>2</sup>
- Upper Deck 1 double bed 12 m²
- Upper Deck 1 double bed disabled person 12 m<sup>2</sup>
- Upper deck 1 single bed 11 m<sup>2</sup>
- Upper deck 2 adjustable twin beds 14 m²

## Cabins equipments

- TV
- Telephone (for internal calls only)
- Bathroom with shower and toilet
- Towels
- Safe
- Independent air-conditioning
- Electricity 220V
- Wi-Fi

Please note that there is no laundry service on board the ship.