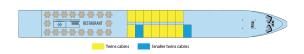

#### MAIN DECK 15 cabins

The Main Deck cabins have large windows, and the Upper Deck cabins have grand picture windows with French balconies.

All the meals during the cruise are served in the restaurant on the Main Deck, which can be accessed directly from the lounge and bar. The restaurant is surrounded by panoramic windows that give fantastic views of the scenery as it flows by. The lounge and bar on the stern of the Upper Deck are where cocktails, games, dancing, and other fun-filled evenings take place. The lounge has outdoor access so you can have a drink while enjoying the feel of the open air.