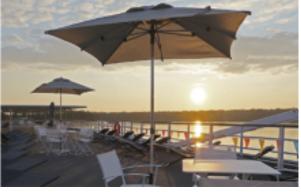

The Sun Deck, with chairs and sunloungers, is the best place on the ship for an unobstructed view of the sites.