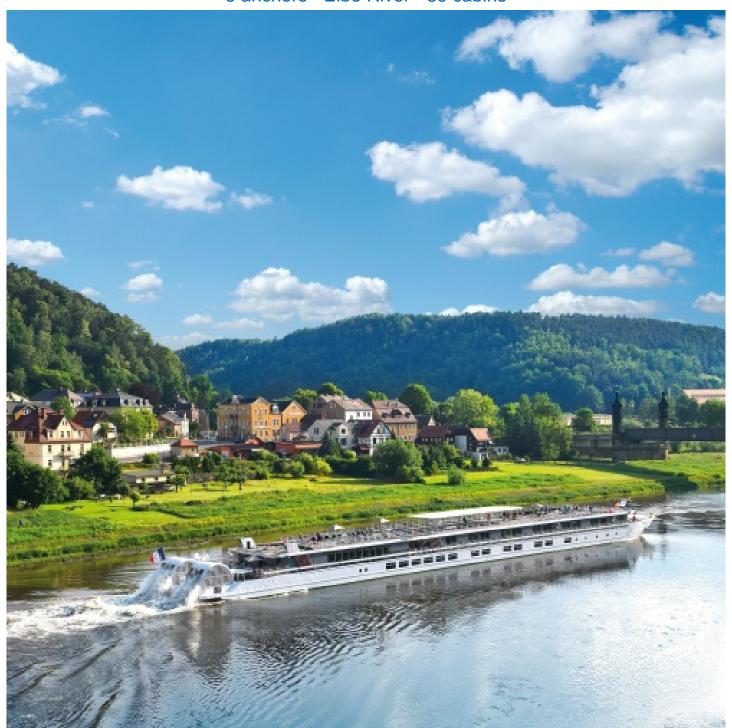

# **MS Elbe Princesse**

5 anchors - Elbe River - 39 cabins

Edition 2021 - ELB 1/5

### MS Elbe Princesse

This ship has a contemporary, Nordic feel to it—accented by light-hued woods and the sleek architectural lines found in the capital cities in northern Europe.

Fuchsia- and cyan-colored velvet and fur give a cozy, elegant feel to the interior.

The Sun Deck, with chairs and sunloungers, is the best place on the ship for an unobstructed view of the sites.