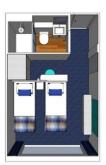

## Cabins

- Upper Deck 2 beds disabled person 14 m<sup>2</sup>
- Middle deck 2 beds 12 m<sup>2</sup>
- Middle deck 2 adjustable twin beds 13 m<sup>2</sup>
- Middle deck 2 beds suit 15 m<sup>2</sup>
- Main deck 2 beds 12 m<sup>2</sup>
- Main deck 2 adjustable twin beds 13 m<sup>2</sup>
- Upper deck 2 adjustable twin beds 13 m<sup>2</sup>
- Upper deck 2 beds Suit 19 m<sup>2</sup>

## Cabins equipments

- TV
- Telephone (for internal calls only)
- Bathroom with shower and toilet
- Towels
- Safe
- Independent air-conditioning
- Electricity 220V
- Wi-Fi

Please note that there is no laundry service on board the ship.