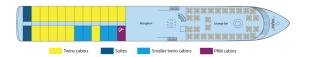

The Upper and Mid Deck cabins have large picture windows and French balconies. These decks share four suites. Two suites on the Upper Deck come with sunloungers. The generous windows on the Main Deck provide great views from the privacy of your cabin.

All the meals during the cruise are served in the restaurant on the Main Deck. All onboard fun, music, and dancing happen in the lounge and bar on the Mid Deck bow. An outdoor area is found near the bow. The Sun Deck has a pool for cooling off and sunloungers to relax while catching some rays.

### MIDDLE DECK 24 cabins

### UPPER DECK 34 cabins

Year Built : 2015 Guest capacity : 132 Number of cabins : 66 Width : Casual Length : 80 Number of decks : 3 Elevators Cabins outside PRM cabins SUN DECK

MAIN DECK : RESTAURANT MIDDLE DECK : RECEPTION DESK - LOUNGE BAR WITH DANCEFLOOR SUN DECK : FITNESS - SUN DECK