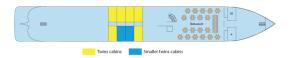

### Decks and technical details

#### MAIN DECK 8 cabins

### MIDDLE DECK 24 cabins

### UPPER DECK 34 cabins

Year Built : 2015 Guest capacity : 132 Number of cabins : 66 Width : Casual Length : 80 Number of decks : 3 Elevators Cabins outside PRM cabins SUN DECK

MAIN DECK : RESTAURANT MIDDLE DECK : RECEPTION DESK - LOUNGE BAR WITH DANCEFLOOR SUN DECK : FITNESS - SUN DECK