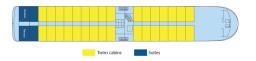

The Upper and Mid Deck cabins have large picture windows and French balconies. These decks share four suites. Two suites on the Upper Deck come with sunloungers. The generous windows on the Main Deck provide great views from the privacy of your cabin.

#### MAIN DECK 8 cabins