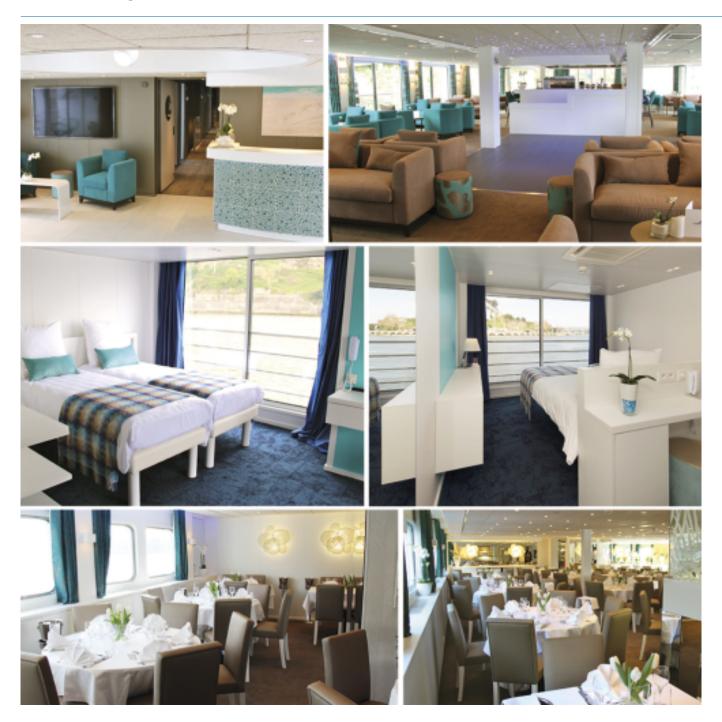

The Upper and Mid Deck cabins have large picture windows and French balconies. These decks share four suites. Two suites on the Upper Deck come with sunloungers. The generous windows on the Main Deck provide great views from the privacy of your cabin.

All the meals during the cruise are served in the restaurant on the Main Deck. All onboard fun, music, and dancing happen in the lounge and bar on the Mid Deck bow. An outdoor area is found near the bow. The Sun Deck has a pool for cooling off and sunloungers to relax while catching some rays.

## Interior design