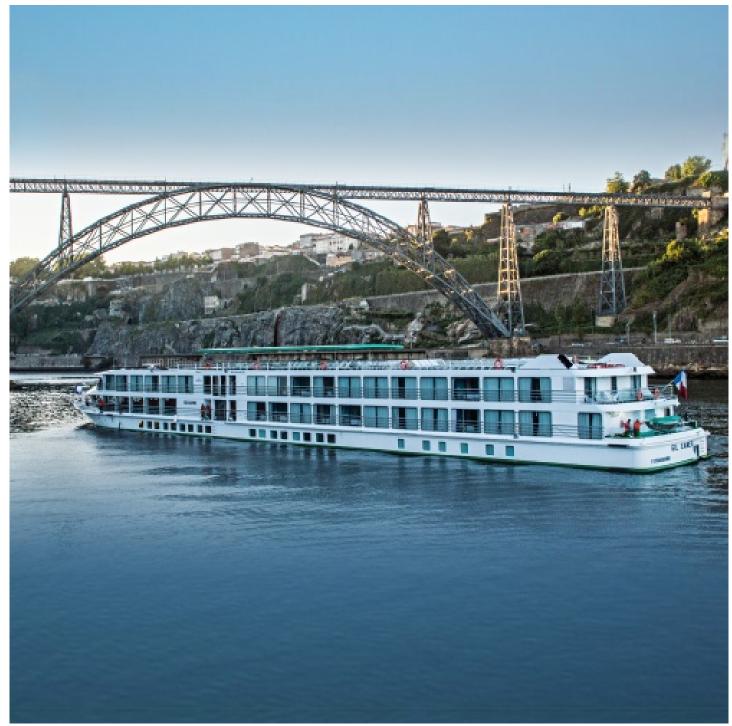

# **MS Gil Eanes**

5 anchors - Douro River - 66 cabins

# **MS Gil Eanes**

Built and christened in 2015, this new-generation ship has ample space throughout for passenger comfort and splendid panoramic windows. Its elegant taupe, bronze, and white tones combine perfectly with the blue shades that conjure up the Portuguese tilework.