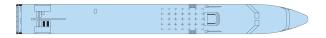

Edition 2021 - BOH\_V4 1/3

# MS La Boheme

The MS La Boheme sails on the Danube and the Rhine Rivers.

## Interior design



Edition 2021 - BOH\_V4 2/3

### **Cabins**



Main deck 1 double bed - Suite 18 m²

Year Built: 1995

Width: 10 Length: 110

Year Renovated: 2011 Guest capacity: 158 Number of cabins: 80

Number of decks: 2 Cabins outside

- Main deck 1 single bed 9 m<sup>2</sup>
- Main deck 2 beds 9 m<sup>2</sup>
- Upper deck 2 beds 9 m²

### Cabins equipments

- TV
- Telephone (for internal calls only)
- Bathroom with shower and toilet
- Towels
- Safe
- Independent air-conditioning
- Electricity 220V
- Wi-Fi

Please note that there is no laundry service on board the ship.

### Decks and technical details

### MAIN DECK 51 cabins



### **UPPER DECK 28 cabins**



### SUN DECK



UPPER DECK: RESTAURANT - RECEPTION DESK - LOUNGE BAR WITH DANCEFLOOR

SUN DECK: FITNESS - SUN DECK

Edition 2021 - BOH\_V4 3 / 3