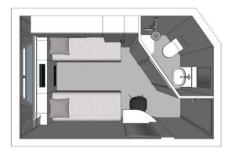

### **Cabins**

Main deck 1 double bed - Suite 18 m²

Year Built: 1995

Width: 10 Length: 110

Year Renovated: 2011 Guest capacity: 158 Number of cabins: 80

Number of decks: 2 Cabins outside

- Main deck 1 single bed 9 m<sup>2</sup>
- Main deck 2 beds 9 m<sup>2</sup>
- Upper deck 2 beds 9 m²