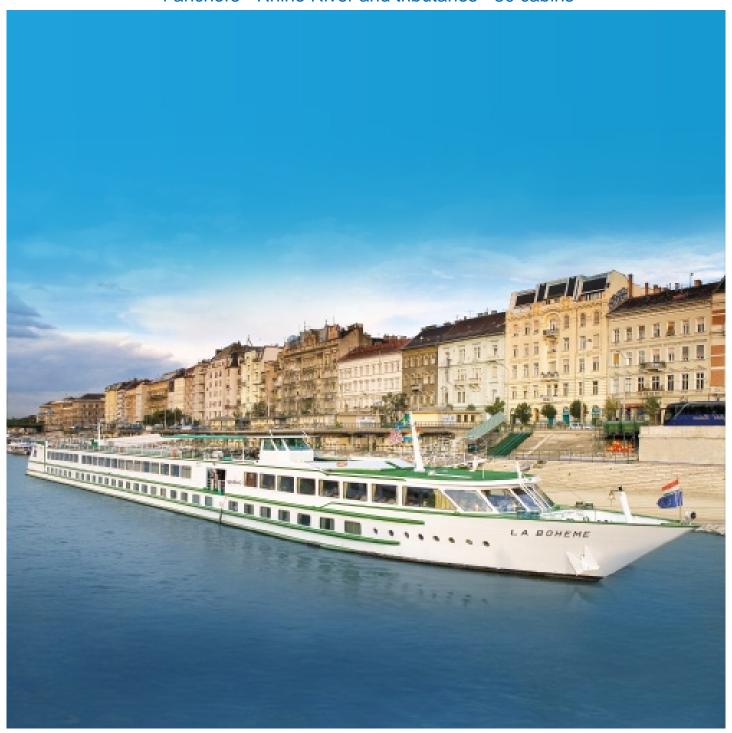

# MS La Boheme

4 anchors - Rhine River and tributaries - 80 cabins

Edition 2021 - BOH\_V4 1/3

# MS La Boheme

The MS La Boheme sails on the Danube and the Rhine Rivers.