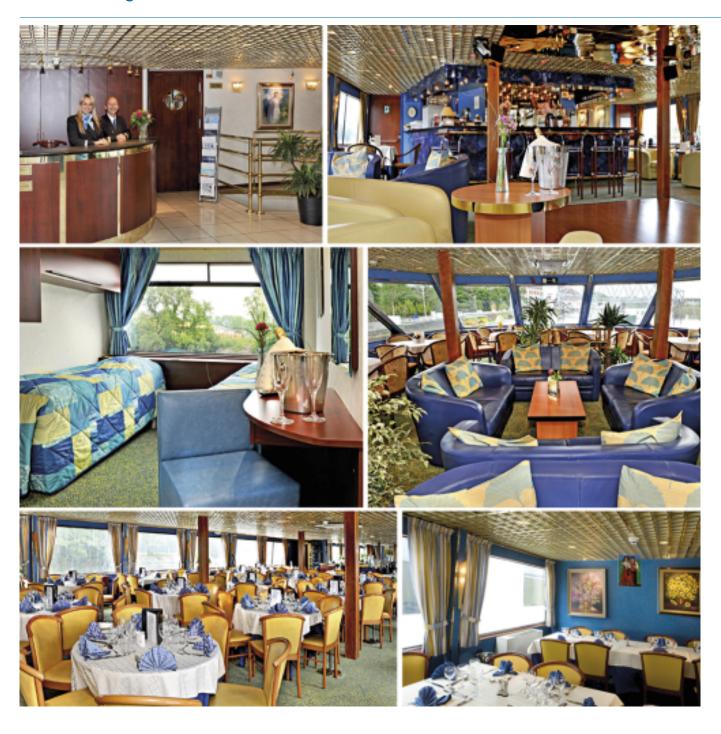

## Interior design

Edition 2021 - BOH\_V4 2/3

### Cabins equipments

- TV
- Telephone (for internal calls only)
- Bathroom with shower and toilet
- Towels
- Safe
- Independent air-conditioning
- Electricity 220V
- Wi-Fi

Please note that there is no laundry service on board the ship.