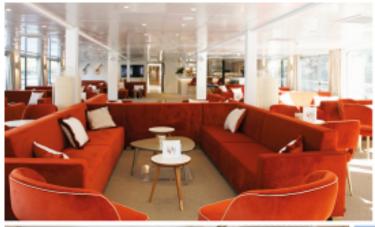

## MS Amalia Rodrigues

This ship's interior pays homage to the Queen of Fado, Amalia Rodrigues, the famous Portuguese singer and actress.

The warm terracotta tones suggest the streets in Lisbon and the accessories the fadista wore on stage. Light-hued woods and wicker bring to mind the guitars that are part of the genuine southern Portuguese spirit.

All the meals during the cruise are served in the restaurant on the Main Deck. Onboard fun, music, and dancing happen in the lounge and bar on the Mid Deck bow, where a cozy patio also provides great landscape views.

#### Interior design

Edition 2021 - DRO 2 / 5

Edition 2021 - DRO