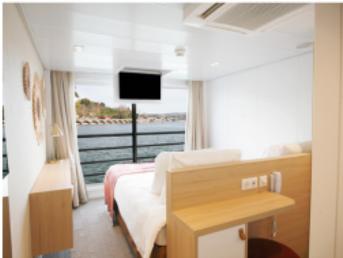

#### **Cabins**

- Upper Deck 2 beds disabled person 13 m<sup>2</sup>
- Middle deck 2 beds 12 m²
- Middle deck 2 adjustable twin beds 13 m<sup>2</sup>
- Middle deck suit 2 beds 15 m<sup>2</sup>
- Main deck 2 beds 12 m<sup>2</sup>
- Main deck 2 adjustable twin beds 13 m<sup>2</sup>
- Upper deck 2 adjustable twin beds 13 m<sup>2</sup>
- Upper deck 2 beds Suit 19 m²

### Cabins equipments

- TV
- Telephone (for internal calls only)
- Bathroom with shower and toilet
- Towels
- Safe
- Independent air-conditioning
- Electricity 220V
- Wi-Fi

Please note that there is no laundry service on board the ship.