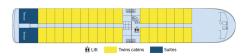

or design

Edition 2021 - DRO 2 / 5













Edition 2021 - DRO

#### **Cabins**



- Upper Deck 2 beds disabled person 13 m<sup>2</sup>
- Middle deck 2 beds 12 m²
- Middle deck 2 adjustable twin beds 13 m<sup>2</sup>
- Middle deck suit 2 beds 15 m<sup>2</sup>
- Main deck 2 beds 12 m<sup>2</sup>
- Main deck 2 adjustable twin beds 13 m<sup>2</sup>
- Upper deck 2 adjustable twin beds 13 m<sup>2</sup>
- Upper deck 2 beds Suit 19 m²

### Cabins equipments

- TV
- Telephone (for internal calls only)
- Bathroom with shower and toilet
- Towels
- Safe
- Independent air-conditioning
- Electricity 220V
- Wi-Fi

Please note that there is no laundry service on board the ship.

#### Decks and technical details

#### MAIN DECK 8 cabins



#### MIDDLE DECK 24 cabins



#### **UPPER DECK 34 cabins**



Year Built: 2019 Guest capacity: 132 Number of cabins: 66

**Width**: 10.80 **Length**: 82

Number of decks: 3

Elevators Cabins outside PRM cabins

#### **SUN DECK**



**MAIN DECK:** RESTAURANT

MIDDLE DECK: LOUNGE BAR WITH DANCEFLOOR - RECEPTION DESK

SUN DECK : SUN DECK

Edition 2021 - DRO 5 / 5