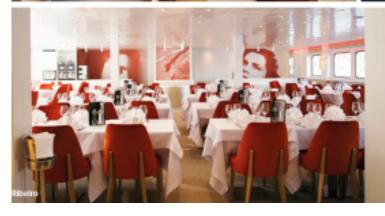

All the meals during the cruise are served in the restaurant on the Main Deck. Onboard fun, music, and dancing happen in the lounge and bar on the Mid Deck bow, where a cozy patio also provides great landscape views.