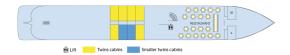

#### MAIN DECK 8 cabins

#### **UPPER DECK 34 cabins**

Year Built: 2019 Guest capacity: 132 Number of cabins: 66

**Width**: 10.80 **Length**: 82

Number of decks: 3

Elevators Cabins outside PRM cabins