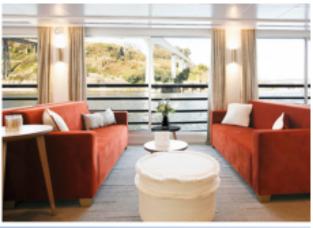

## MS Amalia Rodrigues

This ship's interior pays homage to the Queen of Fado, Amalia Rodrigues, the famous Portuguese singer and actress.

The warm terracotta tones suggest the streets in Lisbon and the accessories the fadista wore on stage. Light-hued woods and wicker bring to mind the guitars that are part of the genuine southern Portuguese spirit.

All the meals during the cruise are served in the restaurant on the Main Deck. Onboard fun, music, and dancing happen in the lounge and bar on the Mid Deck bow, where a cozy patio also provides great landscape views.

#### Interior design

Edition 2021 - DRO 2 / 5

Edition 2021 - DRO