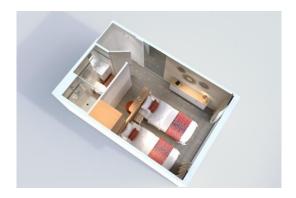

#### **Cabins**

- Upper Deck 2 beds disabled person 13 m<sup>2</sup>
- Middle deck 2 beds 12 m²
- Middle deck 2 adjustable twin beds 13 m<sup>2</sup>
- Middle deck suit 2 beds 15 m<sup>2</sup>
- Main deck 2 beds 12 m<sup>2</sup>
- Main deck 2 adjustable twin beds 13 m<sup>2</sup>
- Upper deck 2 adjustable twin beds 13 m<sup>2</sup>
- Upper deck 2 beds Suit 19 m²