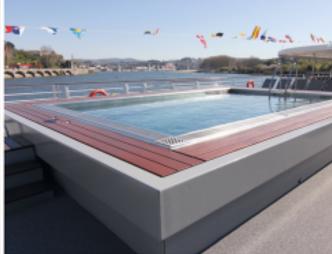

bon and the accessories the fadista wore on stage. Light-hued woods and wicker bring to mind the guitars that are part of the genuine southern Portuguese spirit.

Built in 2018 and christened in 2019, this Superior-category ship offers ample space in each cabin and public areas. Large picture windows on the Upper and Mid Decks display all the scenery as the ship cruises. These decks share four suites. Two of the suites have private patios with sunloungers.

All the meals during the cruise are served in the restaurant on the Main Deck. Onboard fun, music, and dancing happen in the lounge and bar on the Mid Deck bow, where a cozy patio also provides great landscape views.

The Sun Deck has a pool and sunloungers that everyone can enjoy.

#### Interior design

Edition 2021 - DRO 2 / 5













Edition 2021 - DRO

#### **Cabins**



- Upper Deck 2 beds disabled person 13 m<sup>2</sup>
- Middle deck 2 beds 12 m²
- Middle deck 2 adjustable twin beds 13 m<sup>2</sup>
- Middle deck suit 2 beds 15 m<sup>2</sup>
- Main deck 2 beds 12 m<sup>2</sup>
- Main deck 2 adjustable twin beds 13 m<sup>2</sup>
- Upper deck 2 adjustable twin beds 13 m<sup>2</sup>
- Upper deck 2 beds Suit 19 m²

### Cabins equipments

- TV
- Telephone (for internal calls only)
- Bathroom with shower and toilet
- Towels
- Safe
- Independent air-conditioning
- Electricity 220V
- Wi-Fi

Please note that there is no laundry service on board the ship.

#### Decks and technical details

#### MAIN DECK 8 cabins



#### MIDDLE DECK 24 cabins



#### **UPPER DECK 34 cabins**



Year Built: 2019 Guest capacity: 132 Numb