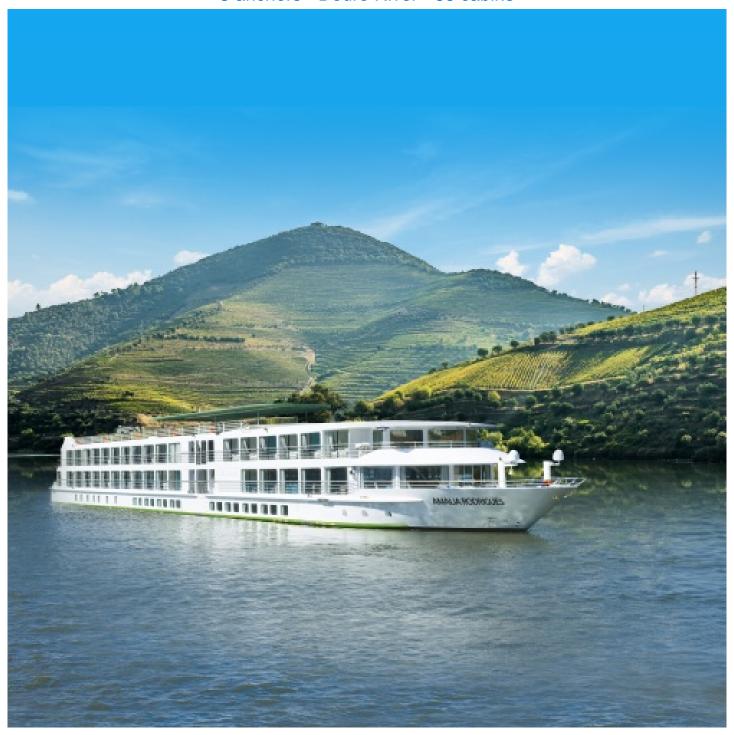

# MS Amalia Rodrigues

5 anchors - Douro River - 66 cabins

Edition 2021 - DRO 1/5

Built in 2018 and christened in 2019, this Superior-category ship offers ample space in each cabin and public areas. Large picture windows on the Upper and Mid Decks display all the scenery as the ship cruises. These decks share four suites. Two of the suites have private patios with sunloungers.

The Sun Deck has a pool and sunloungers that everyone can enjoy.