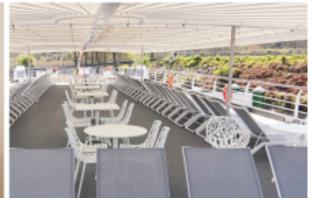

All the meals during the cruise are served in the restaurant on the Main Deck. Onboard fun, music, and dancing happen in the lounge and bar on the Mid Deck bow, where a cozy patio also provides great landscape views.