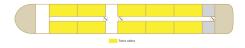

### Decks and technical details

### MAIN DECK 10 cabins

### **UPPER DECK 1 cabin**

### SUN DECK

Year Built: 2016 Guest capacity: 22 Number of cabins: 11

Width: 5.07 Length: 38.5

Number of crew members: 5

Number of decks: 2 Cabins outside

Jacuzzi

UPPER DECK: JACUZZI - RESTAURANT - TERRACE - LOUNGE BAR