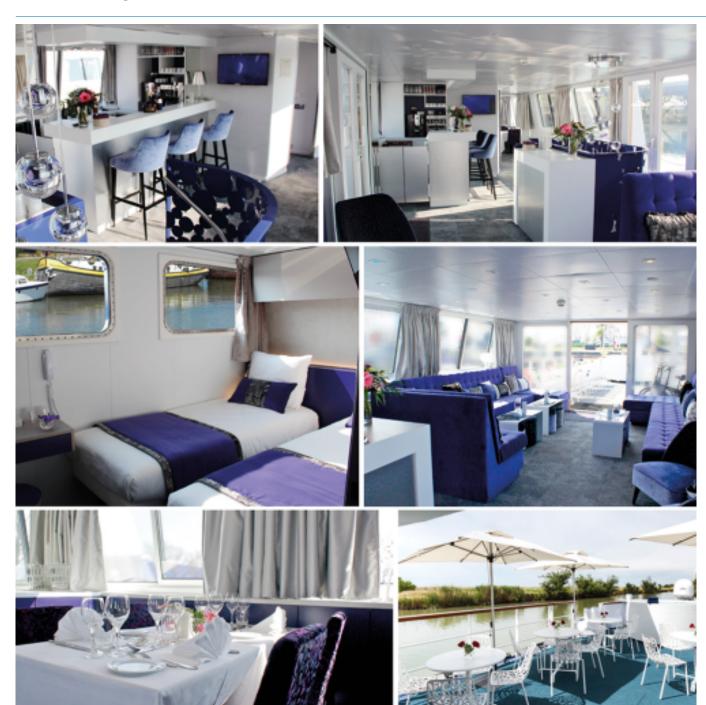

## Interior design

Edition 2021 - DEB\_V1 2 / 3

### Cabins equipments

- TV
- Telephone (for internal calls only)
- Bathroom with shower and toilet
- Towels
- Safe
- Independent air-conditioning
- Electricity 220V
- Wi-Fi

Please note that there is no laundry service on board the ship.