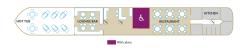

### Decks and technical details

### MAIN DECK 10 cabins

### **UPPER DECK 1 cabin**

### SUN DECK

Year Built: 2016 Guest capacity: 22 Number of cabins: 11

Width: 5.07 Length: 38.5

Number of crew members: 5

Number of decks: 2 Cabins outside

Jacuzzi

UPPER DECK: JACUZZI - RESTAURANT - TERRACE - LOUNGE BAR