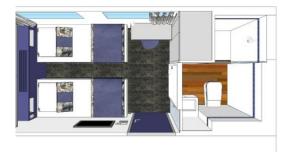

### **Cabins**

- Main deck 2 beds 8 m<sup>2</sup>
- Upper Deck 1 double bed disabled person 11 m<sup>2</sup>

### Cabins equipments

- TV
- Telephone (for internal calls only)
- Bathroom with shower and toilet
- Towels
- Safe
- Independent air-conditioning
- Electricity 220V
- Wi-Fi

Please note that there is no laundry service on board the ship.