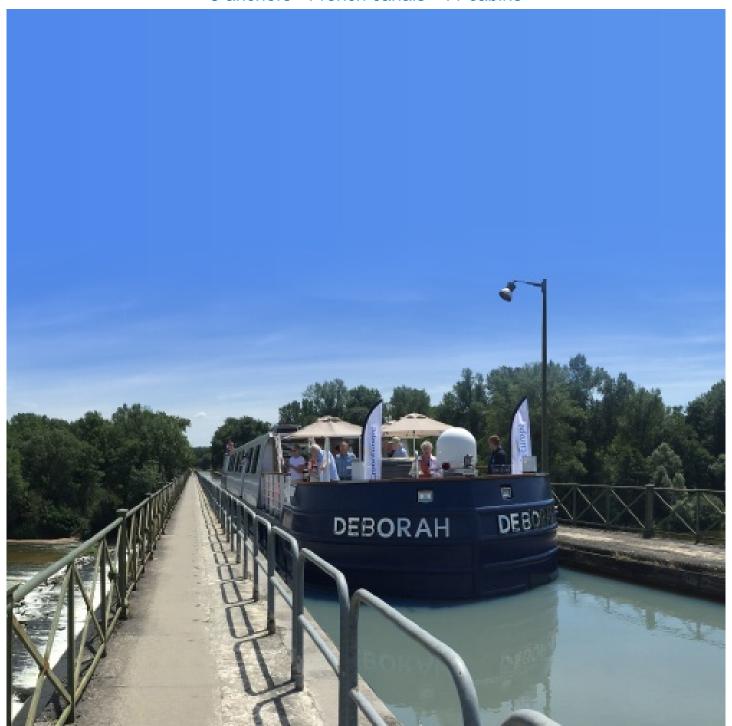

# Ms Déborah

5 anchors - French canals - 11 cabins

Edition 2021 - DEB\_V1 1/3

# Ms Déborah

The barge "Déborah" cruises along the Upper-Loire.